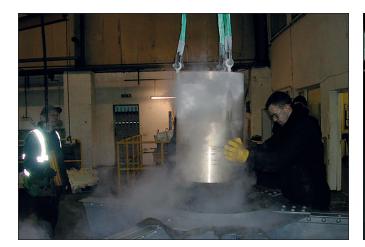

## **BRIDGE BEARING INSTALL**

MCL were contracted to advise and assist in the installation of bronze bearings during the refurbishment of a swing bridge.

The photograph on the right shows both bearings cooling simultaneously. The longer bearing is filled with liquid nitrogen so, when removed, the liquid is contained and cools the second, shorter bearing.