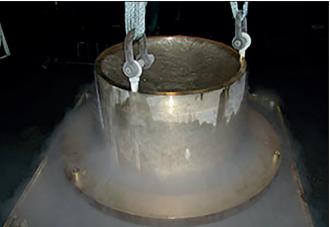

## **BRIDGE BEARING INSTALL**

MCL were contracted to advise and assist in the installation of bronze bearings during the refurbishment of a swing bridge.

The photograph on the right shows both bearings cooling simultaneously. The longer bearing is filled with liquid nitrogen so, when removed, the liquid is contained and cools the second, shorter bearing.

The bearing sizes were 495mm OD x 457 mm ID x 806mmm long and 673 mm OD x 635 ID x 414mm long.

Below are photographs of the two bearings during installation after cooling.

We welcome evaluating your application and advising on the most suitable process for pipework isolation.