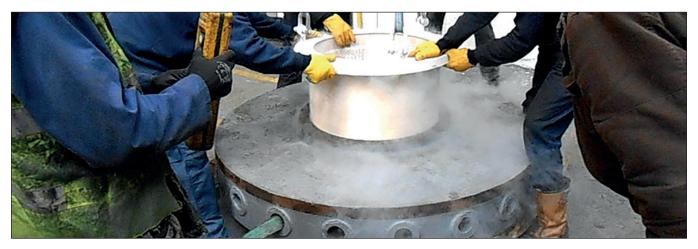

The bearing sizes were 495mm OD x 457 mm ID x 806mmm long and 673 mm OD x 635 ID x 414mm long.

Below are photographs of the two bearings during installation after cooling.

We welcome evaluating your application and advising on the most suitable process for pipework isolation.